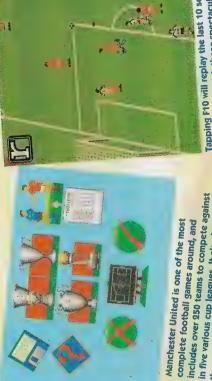

ion. Nudging the joystick in a different direction and continue running in the same button down and you joystick slightly complex. Hold Now the shots releasing the

0

the ball off in the desired The last is to add after-touch direction while you keep running. send

done by nudging the stick after the shot has been taken.

to the desired landing point of the on-screen. Simply move the cursor ball and hold the button down for

To aim corner kicks or throw-ins a small circle marker will appear

play. The first is a one-off friendly between two teams, the other is the option to compete in any of There are two types of match to





first two competitors are thrown out on pitch while the remaining two are Up to four players can taste a piece of the action in any one match. The placed in goal



allows you to watch those spectacular goals in slow motion, Tapping F10 will replay the last 10 seconds of action. This and even lets you save the 'golden goals' if you wish in five various cup leagues. It also includes the managerial side of the game as well as

the 'out on the pitch' action

# Software House: Krisalis

Programmer: Pete Harrap **Graphics:** Neil Adamson Sound: Matt Furniss about time someone made a decent footie game which is viewed sure Man Utd Europe is THE game to from the side, and Krisalis has made

quality of Man Utd graphics, which is The first things you'll notice is the where a lot of the games fail.

You may find Manchester United's many control method tricky at first, the system is soon learnt and the variation of shots is virtually endless.

be looking for s